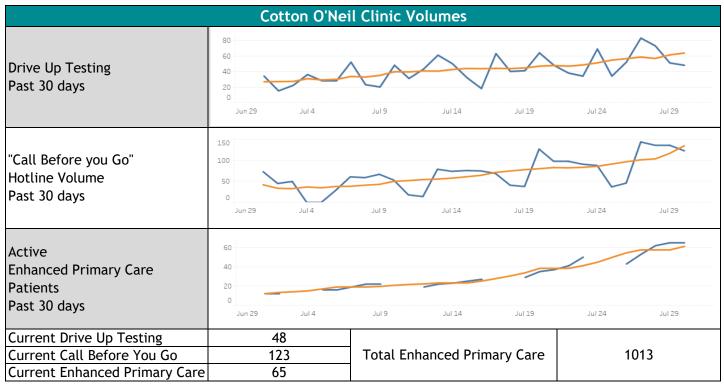

.4%                                                                                                                                                        | Total Vaccinations to Date <sup>3</sup> | 86978                       |  |  |
| Positive Tests Past 7 Days               | VACCINATED                                                                                                                                                   | 26                                      |                             |  |  |
|                                          | NOT VACCINATED                                                                                                                                               | 138                                     |                             |  |  |



| Team Member Health   |          |    |  |  |
|----------------------|----------|----|--|--|
| Current Active Cases | Provider | 2  |  |  |
|                      | Employee | 11 |  |  |

1 - This metric is pandemic cumulative since March 2020

2 - This metric accounts for the previous 7 days. For example, the 7 day average considered for 9/5/2020 would be 8/29/2020-9/4/2020.

3 - This metric is cumulative for 1st and 2nd doses.