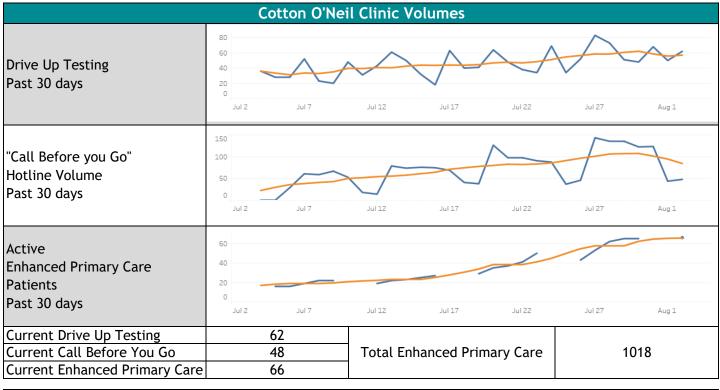

| COVID-19 Testing & Vaccination           |                              |                              |             |  |  |  |  |
|------------------------------------------|------------------------------|------------------------------|-------------|--|--|--|--|
| COVID-19 Test Positivity<br>Past 30 days | 5.0%<br>0.0%<br>0.0%<br>0.0% | ۲ 22 Jul 24 Jul 26 Jul 28 Ju | rl 30 Aug 1 |  |  |  |  |
| Total Vaccinations to Date <sup>3</sup>  | 86978                        |                              |             |  |  |  |  |
| Positive Tests Past 7 Days               | VACCINATED <sup>4</sup>      | 39 / 516                     | 7.6%        |  |  |  |  |
|                                          | NOT VACCINATED               | 163 / 1108                   | 14.7%       |  |  |  |  |



| Team Member Health   |          |    |  |  |
|----------------------|----------|----|--|--|
| Current Active Cases | Provider | 2  |  |  |
|                      | Employee | 11 |  |  |

1 - This metric is pandemic cumulative since March 2020

2 - This metric accounts for the previous 7 days. For example, the 7 day average considered for 9/5/2020 would be 8/29/2020-9/4/2020.

3 - This metric is cumulative for 1st and 2nd doses.

4 - Vaccinated includes all fully vaccinated individuals > 14 days since last dose