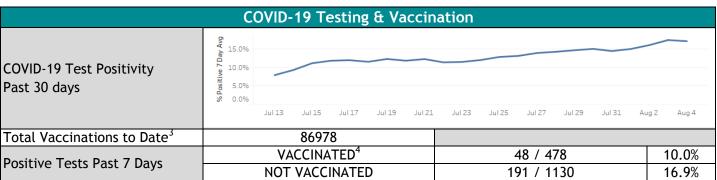

- 1 This metric is pandemic cumulative since March 2020
- 2- This metric accounts for the previous 7 days. For example, the 7 day average considered for 9/5/2020 would be 8/29/2020-9/4/2020. This metric accounts for the previous 7 days. For example, the 7 day average considered for 9/5/2020 would be 8/29/2020-9/4/2020. The following the following for the previous 7 days. For example, the 7 day average considered for 9/5/2020 would be 8/29/2020-9/4/2020. The following for the previous 7 days. For example, the 7 day average considered for 9/5/2020 would be 8/29/2020-9/4/2020. The following for the previous 7 days. For example, the 7 day average considered for 9/5/2020 would be 8/29/2020-9/4/2020. The following for the previous 8/29/2020-9/4/2020. The following following for 9/5/2020 would be 8/29/2020-9/4/2020. The following followi
- 3 This metric is cumulative for 1st and 2nd doses.
- 4 Vaccinated includes all fully vaccinated individuals > 14 days since last dose