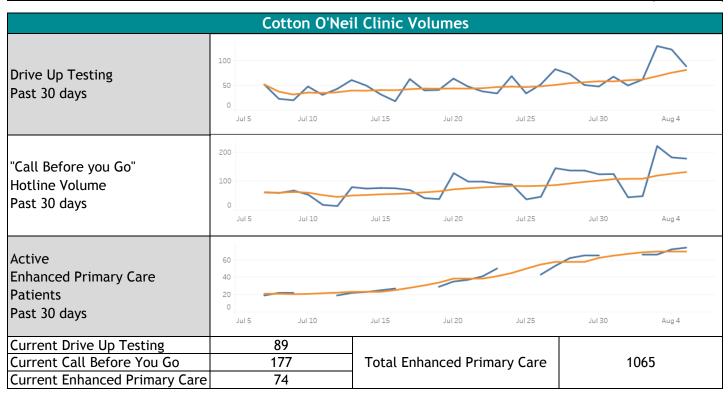

## **COVID-19 Scorecard**

Stormont Vail Health

Week Ending 08-04-2021

(785) 354-6000 | stormontvail.org/covid19







| Team Member Health   |          |    |
|----------------------|----------|----|
| Current Active Cases | Provider | 3  |
|                      | Employee | 21 |

- 1 This metric is pandemic cumulative since March 2020
- 2- This metric accounts for the previous 7 days. For example, the 7 day average considered for 9/5/2020 would be 8/29/2020-9/4/2020. This metric accounts for the previous 7 days. For example, the 7 day average considered for 9/5/2020 would be 8/29/2020-9/4/2020. The following the following for the previous 7 days. For example, the 7 day average considered for 9/5/2020 would be 8/29/2020-9/4/2020. The following for the previous 7 days. For example, the 7 day average considered for 9/5/2020 would be 8/29/2020-9/4/2020. The following for the previous 7 days. For example,