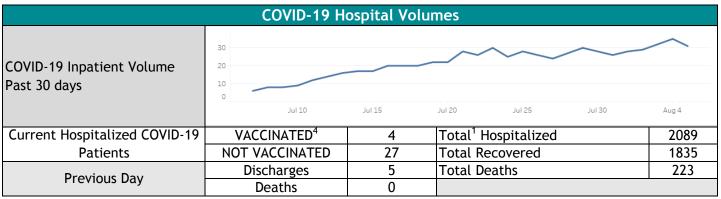

## **COVID-19 Scorecard**

Stormont Vail Health

Week Ending 08-04-2021

(785) 354-6000 | stormontvail.org/covid19

| Team Member Health   |          |    |
|----------------------|----------|----|
| Current Active Cases | Provider | 3  |
|                      | Employee | 21 |