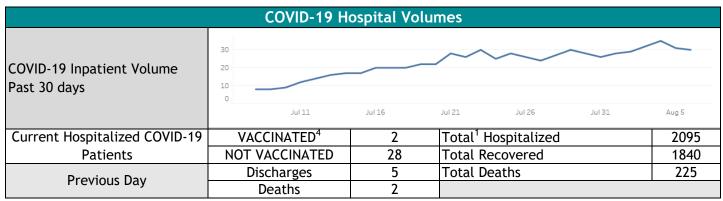

## **COVID-19 Scorecard**

Stormont Vail Health

Week Ending 08-06-2021

(785) 354-6000 | stormontvail.org/covid19

| Team Member Health   |          |    |
|----------------------|----------|----|
| Current Active Cases | Provider | 3  |
|                      | Employee | 24 |