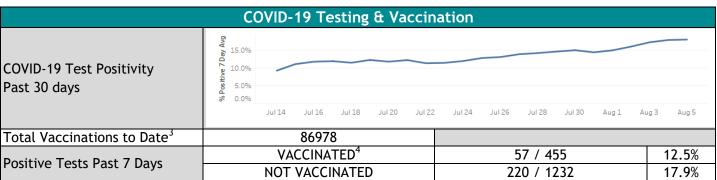

- 1 This metric is pandemic cumulative since March 2020
- 2- This metric accounts for the previous 7 days. For example, the 7 day average considered for 9/5/2020 would be 8/29/2020-9/4/2020. This metric accounts for the previous 7 days. For example, the 7 day average considered for 9/5/2020 would be 8/29/2020-9/4/2020. The following the following for the previous 7 days. For example, the 7 day average considered for 9/5/2020 would be 8/29/2020-9/4/2020. The following for the previous 7 days. For example, the 7 day average considered for 9/5/2020 would be 8/29/2020-9/4/2020. The following for the previous 7 days. For example, the 7 day average considered for 9/5/2020 would be 8/29/2020-9/4/2020. The following for the previous 8/29/2020-9/4/2020. The following following for 9/5/2020 would be 8/29/2020-9/4/2020. The following followi
- 3 This metric is cumulative for 1st and 2nd doses.
- 4 Vaccinated includes all fully vaccinated individuals > 14 days since last dose