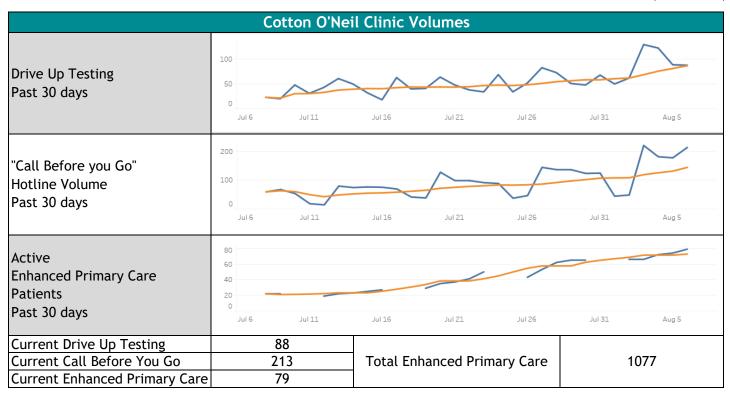

## **COVID-19 Scorecard**

Stormont Vail Health

Week Ending 08-06-2021

(785) 354-6000 | stormontvail.org/covid19







| Team Member Health   |          |    |
|----------------------|----------|----|
| Current Active Cases | Provider | 3  |
|                      | Employee | 24 |

- 1 This metric is pandemic cumulative since March 2020
- 2- This metric accounts for the previous 7 days. For example, the 7 day average considered for 9/5/2020 would be 8/29/2020-9/4/2020. This metric accounts for the previous 7 days. For example, the 7 day average considered for 9/5/2020 would be 8/29/2020-9/4/2020. The following the following for the previous 7 days. For example, the 7 day average considered for 9/5/2020 would be 8/29/2020-9/4/2020. The following for the previous 7 days. For example, the 7 day average considered for 9/5/2020 would be 8/29/2020-9/4/2020. The following for the previous 7 days. For example,