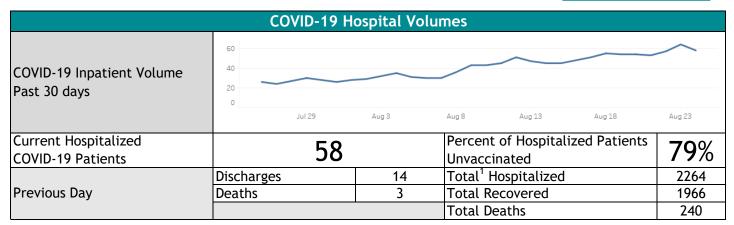

## **COVID-19 Scorecard**

Stormont Vail Health

8/24/2021

(785) 354-6000 | stormontvail.org/covid19

| Team Member Health   |          |    |
|----------------------|----------|----|
| Current Active Cases | Provider | 1  |
|                      | Employee | 34 |