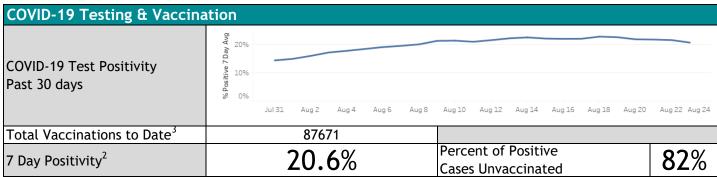

## **COVID-19 Scorecard**

Stormont Vail Health

8/24/2021

(785) 354-6000 | stormontvail.org/covid19

| Team Member Health   |          |    |
|----------------------|----------|----|
| Current Active Cases | Provider | 1  |
|                      | Employee | 34 |