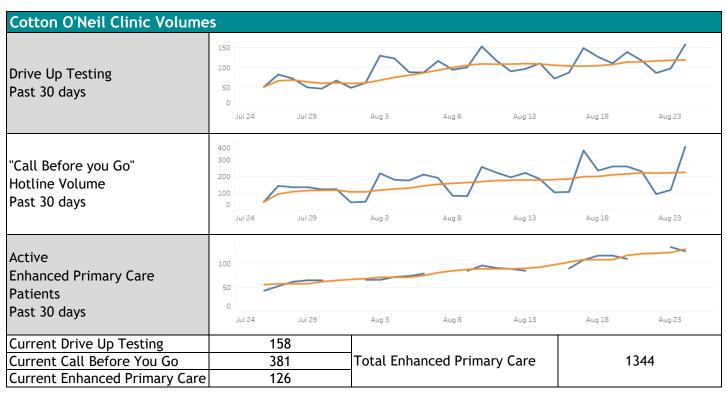

## **COVID-19 Scorecard**

Stormont Vail Health

8/24/2021

(785) 354-6000 | stormontvail.org/covid19

| Team Member Health   |          |    |
|----------------------|----------|----|
| Current Active Cases | Provider | 1  |
|                      | Employee | 34 |