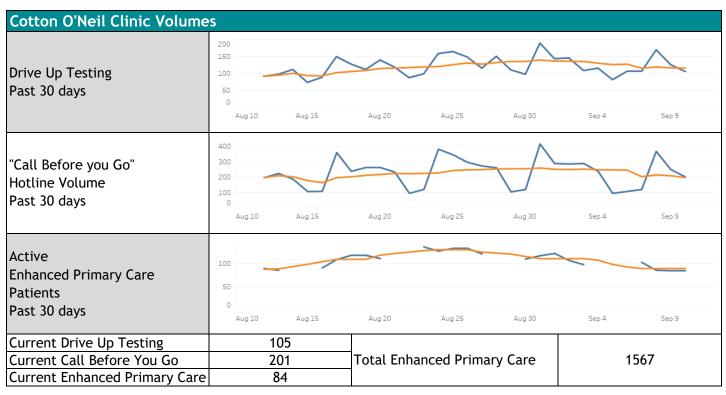

## **COVID-19 Scorecard**

Stormont Vail Health

9/10/2021

(785) 354-6000 | stormontvail.org/covid19







| Team Member Health   |          |    |
|----------------------|----------|----|
| Current Active Cases | Provider | 0  |
|                      | Employee | 54 |

- 1 This metric is pandemic cumulative since March 2020
- 2 This metric is particular cumulative since Water 2020 2 - This metric accounts for the previous 7 days. For example, the 7 day average considered for 9/5/2020 would be 8/29/2020-9/4/2020.
- 3 This metric is cumulative for 1st and 2nd doses.
- 4 Vaccinated includes all fully vaccinated individuals > 14 days since last dose