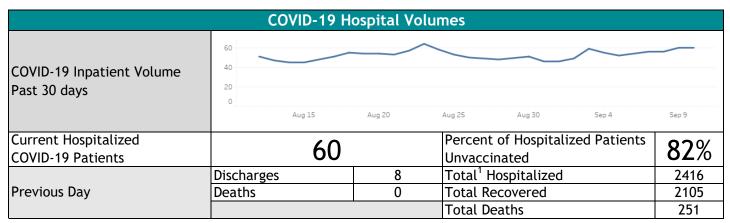

- 1 This metric is pandemic cumulative since March 2020
- 2 This metric is particular cumulative since Water 2020 2 - This metric accounts for the previous 7 days. For example, the 7 day average considered for 9/5/2020 would be 8/29/2020-9/4/2020.
- 3 This metric is cumulative for 1st and 2nd doses.
- 4 Vaccinated includes all fully vaccinated individuals > 14 days since last dose