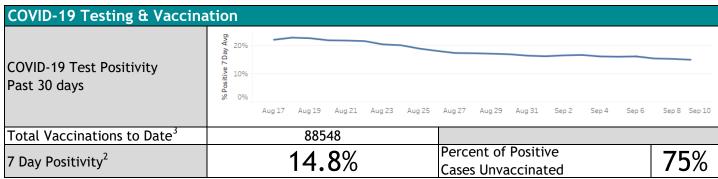

- 1 This metric is pandemic cumulative since March 2020
- 2 This metric is particular cumulative since Water 2020 2 - This metric accounts for the previous 7 days. For example, the 7 day average considered for 9/5/2020 would be 8/29/2020-9/4/2020.
- 3 This metric is cumulative for 1st and 2nd doses.
- 4 Vaccinated includes all fully vaccinated individuals > 14 days since last dose