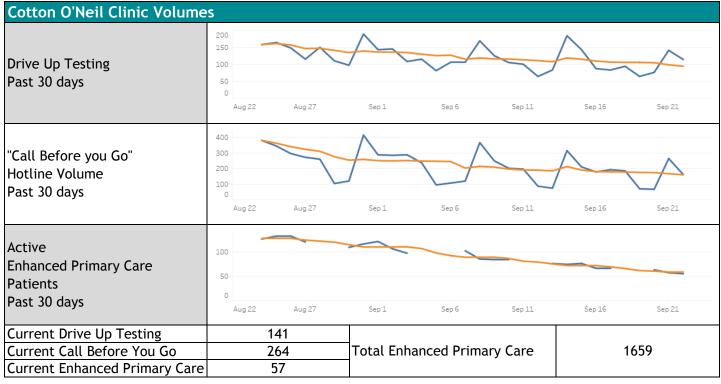

|        | Total D            | eaths                            |        | 261    |  |  |

| COVID-19 Testing & Vaccina               | tion                                                                         |               |
|------------------------------------------|------------------------------------------------------------------------------|---------------|
| COVID-19 Test Positivity<br>Past 30 days | Structure Aug 29 Aug 31 Sep 2 Sep 4 Sep 6 Sep 10 Sep 12 Sep 14 Sep 16 Sep 18 | Sep 20 Sep 22 |
| Total Vaccinations to Date <sup>3</sup>  | 89032                                                                        |               |
| 7 Day Positivity <sup>2</sup>            | 10.0% Percent of Positive<br>Cases Unvaccinated                              | 71%           |



| Team Member Health   |          |    |  |  |  |
|----------------------|----------|----|--|--|--|
| Current Active Cases | Provider | 1  |  |  |  |
|                      | Employee | 55 |  |  |  |

1 - This metric is pandemic cumulative since March 2020

2 - This metric accounts for the previous 7 days. For example, the 7 day average considered for 9/5/2020 would be 8/29/2020-9/4/2020.

3 - This metric is cumulative for 1st and 2nd doses.

4 - Vaccinated includes all fully vaccinated individuals > 14 days since last dose