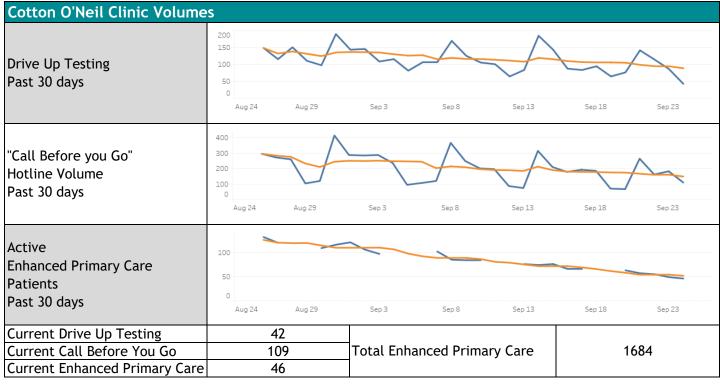

aths        |        | 263    |  |  |

| COVID-19 Testing & Vaccina               | tion                                                                                     |               |
|------------------------------------------|------------------------------------------------------------------------------------------|---------------|
| COVID-19 Test Positivity<br>Past 30 days | 15%   10%   5%   0%   Aug 31 Sep 2 Sep 4 Sep 8 Sep 10 Sep 12 Sep 14 Sep 16 Sep 18 Sep 20 | Sep 22 Sep 24 |
| Total Vaccinations to Date <sup>3</sup>  | 89192                                                                                    |               |
| 7 Day Positivity <sup>2</sup>            | 10.5% Percent of Positive<br>Cases Unvaccinated                                          | 75%           |



| Team Member Health   |          |    |  |  |  |
|----------------------|----------|----|--|--|--|
| Current Active Cases | Provider | 2  |  |  |  |
|                      | Employee | 46 |  |  |  |

1 - This metric is pandemic cumulative since March 2020

2 - This metric accounts for the previous 7 days. For example, the 7 day average considered for 9/5/2020 would be 8/29/2020-9/4/2020.

3 - This metric is cumulative for 1st and 2nd doses.

4 - Vaccinated includes all fully vaccinated individuals > 14 days since last dose