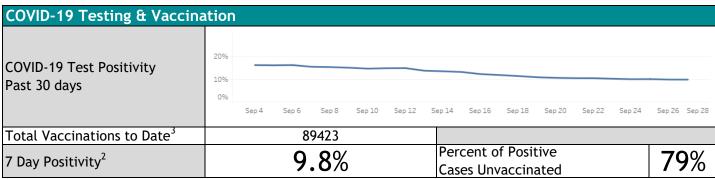

## **COVID-19 Scorecard**

Stormont Vail Health

9/28/2021

(785) 354-6000 | stormontvail.org/covid19

| Team Member Health   |          |    |
|----------------------|----------|----|
| Current Active Cases | Provider | 2  |
|                      | Employee | 37 |