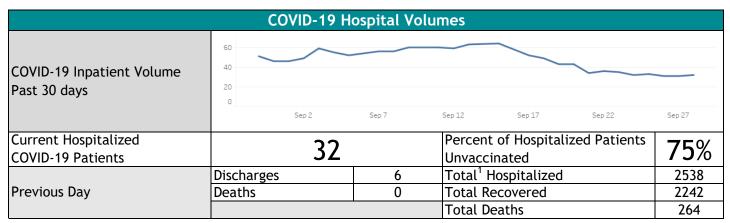

## **COVID-19 Scorecard**

Stormont Vail Health

9/28/2021

(785) 354-6000 | stormontvail.org/covid19

| Team Member Health   |          |    |
|----------------------|----------|----|
| Current Active Cases | Provider | 2  |
|                      | Employee | 37 |