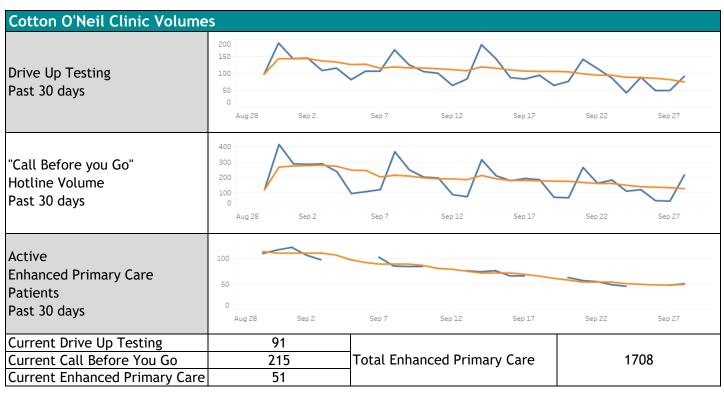

## **COVID-19 Scorecard**

Stormont Vail Health

9/28/2021

(785) 354-6000 | stormontvail.org/covid19

| Team Member Health   |          |    |
|----------------------|----------|----|
| Current Active Cases | Provider | 2  |
|                      | Employee | 37 |