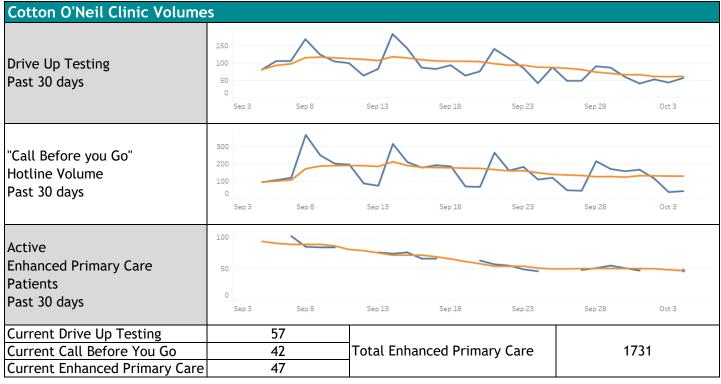

-|--------|--------|--------|--------|--------|--------|--------|--------|-------|-------|
| COVID-19 Test Positivity<br>Past 30 days | % Positive 7 Day Avg<br>2%<br>0%<br>0% | Sep 10 | Sep 12 | Sep 14                                    | Sep 16 | Sep 18 | Sep 20 | Sep 22 | Sep 24 | Sep 26 | Sep 28 | Sep 30 | Oct 2 | Oct 4 |
| Total Vaccinations to Date <sup>3</sup>  |                                        |        | 903    | 357                                       |        |        |        |        |        |        |        |        |       |       |
| 7 Day Positivity <sup>2</sup>            | <b>9.</b> 1%                           |        |        | Percent of Positive<br>Cases Unvaccinated |        |        |        |        |        | 75%    |        |        |       |       |



| Team Member Health   |          |    |  |  |  |  |
|----------------------|----------|----|--|--|--|--|
| Current Active Cases | Provider | 1  |  |  |  |  |
|                      | Employee | 32 |  |  |  |  |

1 - This metric is pandemic cumulative since March 2020

2 - This metric accounts for the previous 7 days. For example, the 7 day average considered for 9/5/2020 would be 8/29/2020-9/4/2020.

3 - This metric is cumulative for 1st and 2nd doses.

4 - Vaccinated includes all fully vaccinated individuals > 14 days since last dose