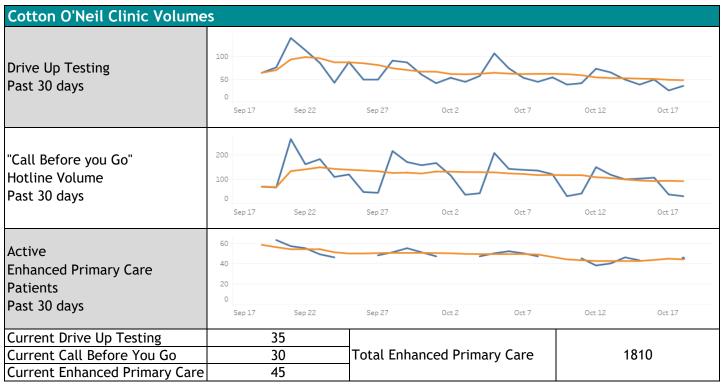

|  |

| COVID-19 Testing & Vaccination           |                                                                                 |               |  |  |  |  |  |
|------------------------------------------|---------------------------------------------------------------------------------|---------------|--|--|--|--|--|
| COVID-19 Test Positivity<br>Past 30 days | 5%<br>5%<br>5%<br>5%<br>5%<br>5%<br>5%<br>5%<br>5%<br>5%<br>5%<br>5%<br>5%<br>5 | Oct 16 Oct 18 |  |  |  |  |  |
| Total Vaccinations to Date <sup>3</sup>  | 92309                                                                           |               |  |  |  |  |  |
| 7 Day Positivity <sup>2</sup>            | 9.0% Percent of Positive<br>Cases Unvaccinated                                  | 75%           |  |  |  |  |  |



| Team Member Health   |          |    |  |  |
|----------------------|----------|----|--|--|
| Current Active Cases | Provider | 1  |  |  |
|                      | Employee | 21 |  |  |

1 - This metric is pandemic cumulative since March 2020

2 - This metric accounts for the previous 7 days. For example, the 7 day average considered for 9/5/2020 would be 8/29/2020-9/4/2020.

3 - This metric is cumulative for all given doses.

4 - Vaccinated includes all fully vaccinated individuals > 14 days since last dose