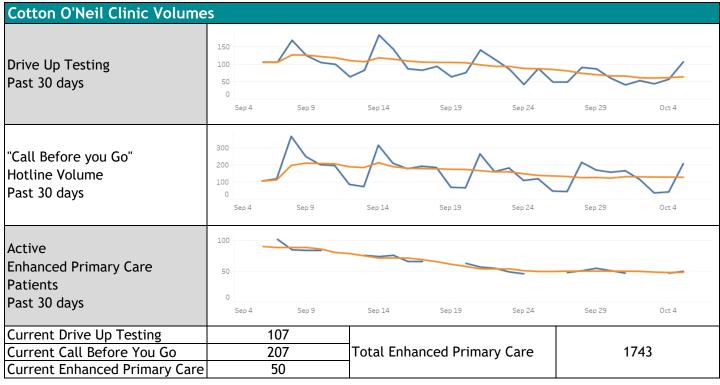

|        | 269   |  |  |

| COVID-19 Testing & Vaccina               | tion                                                                                    |             |
|------------------------------------------|-----------------------------------------------------------------------------------------|-------------|
| COVID-19 Test Positivity<br>Past 30 days | 5%<br>0%<br>Sep 11 Sep 13 Sep 15 Sep 17 Sep 19 Sep 21 Sep 23 Sep 25 Sep 27 Sep 29 Oct 1 | Oct 3 Oct 5 |
| Total Vaccinations to Date <sup>3</sup>  | 90556                                                                                   |             |
| 7 Day Positivity <sup>2</sup>            | 9.1% Percent of Positive<br>Cases Unvaccinated                                          | 70%         |



| Team Member Health   |          |    |  |  |  |
|----------------------|----------|----|--|--|--|
| Current Active Cases | Provider | 0  |  |  |  |
|                      | Employee | 28 |  |  |  |

1 - This metric is pandemic cumulative since March 2020

2 - This metric accounts for the previous 7 days. For example, the 7 day average considered for 9/5/2020 would be 8/29/2020-9/4/2020.

3 - This metric is cumulative for 1st and 2nd doses.

4 - Vaccinated includes all fully vaccinated individuals > 14 days since last dose