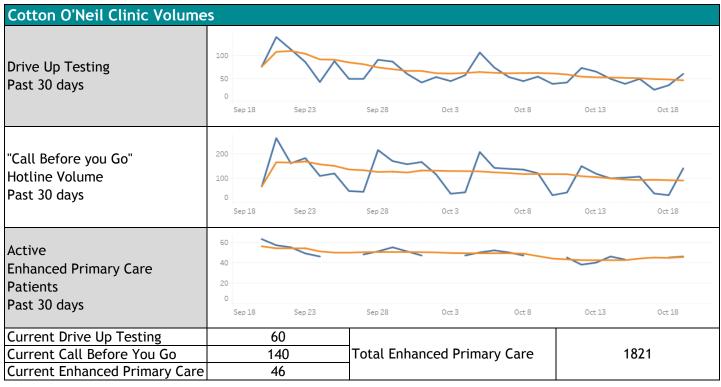

|       |                  |       |        |        |        |        |        |
|------------------------------------------|-------------------|--------|--------|-------|-------|-------|------------------|-------|--------|--------|--------|--------|--------|
| COVID-19 Test Positivity<br>Past 30 days | 5% H0% L0% Sep 25 | Sep 27 | Sep 29 | Oct 1 | Oct 3 | Oct 5 | Oct 7            | Oct 9 | Oct 11 | Oct 13 | Oct 15 | Oct 17 | Oct 19 |
| Total Vaccinations to Date <sup>3</sup>  |                   | 924    | 411    |       |       |       |                  |       |        |        |        |        |        |
| 7 Day Positivity <sup>2</sup>            |                   | 8.     | 5%     |       |       |       | ent of<br>s Unva |       |        |        |        | 67     | 7%     |



| Team Member Health   |          |    |  |  |  |  |
|----------------------|----------|----|--|--|--|--|
| Current Active Cases | Provider | 1  |  |  |  |  |
|                      | Employee | 22 |  |  |  |  |

1 - This metric is pandemic cumulative since March 2020

2 - This metric accounts for the previous 7 days. For example, the 7 day average considered for 9/5/2020 would be 8/29/2020-9/4/2020.

3 - This metric is cumulative for all given doses.

4 - Vaccinated includes all fully vaccinated individuals > 14 days since last dose