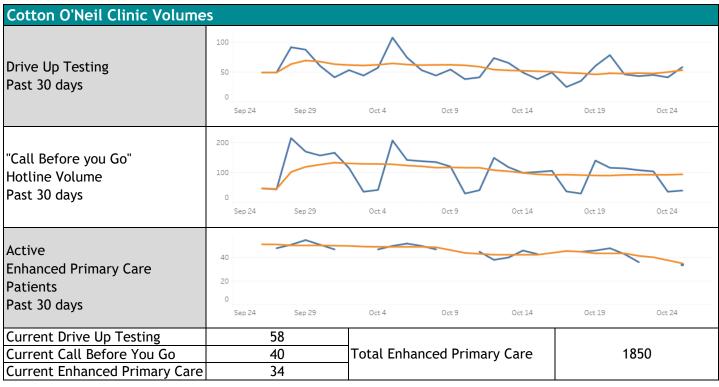

---|--------|--------|--------|-------------|--------|--------|--------|--------|
| COVID-19 Test Positivity<br>Past 30 days | % Positive 7 Day Avg | 10%<br>5%<br>0% | Oct 1 | Oct 3 | Oct 5                                     | Oct 7 | Oct 9 | Oct 11 | Oct 13 | Oct 15 | Oct 17      | Oct 19 | 0ct 21 | 0ct 23 | Oct 25 |
| Total Vaccinations to Date <sup>3</sup>  | 93054                |                 |       |       |                                           |       |       |        |        |        |             |        |        |        |        |
| 7 Day Positivity <sup>2</sup>            | 8.6%                 |                 |       |       | Percent of Positive<br>Cases Unvaccinated |       |       |        |        |        | <b>66</b> % |        |        |        |        |



| Team Member Health   |          |    |  |  |  |  |  |
|----------------------|----------|----|--|--|--|--|--|
| Current Active Cases | Provider | 0  |  |  |  |  |  |
|                      | Employee | 21 |  |  |  |  |  |

1 - This metric is pandemic cumulative since March 2020

2 - This metric accounts for the previous 7 days. For example, the 7 day average considered for 9/5/2020 would be 8/29/2020-9/4/2020.

3 - This metric is cumulative for all given doses.

4 - Vaccinated includes all fully vaccinated individuals > 14 days since last dose