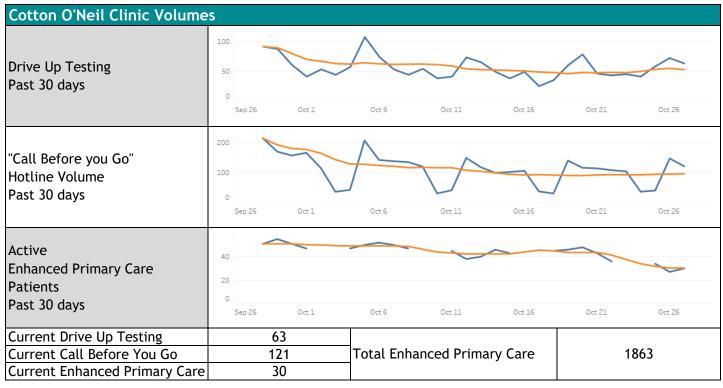

|       |        |        |        |        |        |        |        |        |        |
|                                          |                            | Oct 3 | Oct 5 | Oct 7                                     | Oct 9 | Oct 11 | Oct 13 | Oct 15 | Oct 17 | Oct 19 | Oct 21 | Oct 23 | Oct 25 | Oct 27 |
| Total Vaccinations to Date <sup>3</sup>  | 93323                      |       |       |                                           |       |        |        |        |        |        |        |        |        |        |
| 7 Day Positivity <sup>2</sup>            | 9.7%                       |       |       | Percent of Positive<br>Cases Unvaccinated |       |        |        |        | 71%    |        |        |        |        |        |



| Team Member Health   |          |    |  |  |  |  |
|----------------------|----------|----|--|--|--|--|
| Current Active Cases | Provider | 0  |  |  |  |  |
|                      | Employee | 14 |  |  |  |  |

1 - This metric is pandemic cumulative since March 2020

2 - This metric accounts for the previous 7 days. For example, the 7 day average considered for 9/5/2020 would be 8/29/2020-9/4/2020.

3 - This metric is cumulative for all given doses.

4 - Vaccinated includes all fully vaccinated individuals > 14 days since last dose