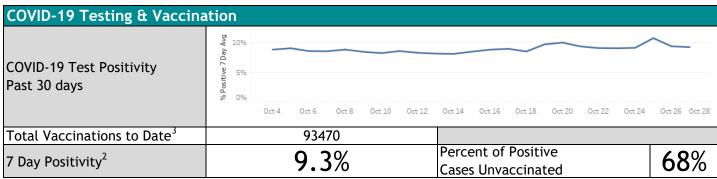

## **COVID-19 Scorecard**

Stormont Vail Health

10/28/2021

(785) 354-6000 | stormontvail.org/covid19







| Team Member Health   |          |    |
|----------------------|----------|----|
| Current Active Cases | Provider | 0  |
|                      | Employee | 16 |

- 1 This metric is pandemic cumulative since March 2020
- 2 This metric is particular cambridge since Waler 2009

  2 This metric accounts for the previous 7 days. For example, the 7 day average considered for 9/5/2020 would be 8/29/2020-9/4/2020.
- 3 This metric is cumulative for all given doses.
- 4 Vaccinated includes all fully vaccinated individuals > 14 days since last dose