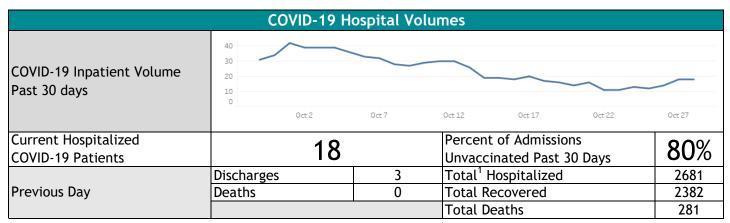

## **COVID-19 Scorecard**

Stormont Vail Health

10/28/2021

(785) 354-6000 | stormontvail.org/covid19







| Team Member Health   |          |    |
|----------------------|----------|----|
| Current Active Cases | Provider | 0  |
|                      | Employee | 16 |

- 1 This metric is pandemic cumulative since March 2020
- 2 This metric is particular cambridge since Waler 2009

  2 This metric accounts for the previous 7 days. For example, the 7 day average considered for 9/5/2020 would be 8/29/2020-9/4/2020.
- 3 This metric is cumulative for all given doses.
- 4 Vaccinated includes all fully vaccinated individuals > 14 days since last dose