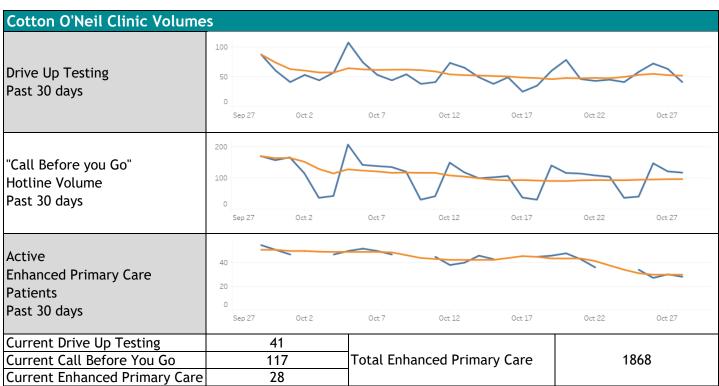

## **COVID-19 Scorecard**

Stormont Vail Health

10/28/2021

(785) 354-6000 | stormontvail.org/covid19







| Team Member Health   |          |    |
|----------------------|----------|----|
| Current Active Cases | Provider | 0  |
|                      | Employee | 16 |

- 1 This metric is pandemic cumulative since March 2020
- 2 This metric is particular cambridge since Waler 2009

  2 This metric accounts for the previous 7 days. For example, the 7 day average considered for 9/5/2020 would be 8/29/2020-9/4/2020.
- 3 This metric is cumulative for all given doses.
- 4 Vaccinated includes all fully vaccinated individuals > 14 days since last dose