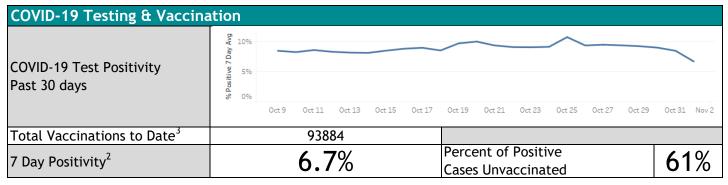

2 - This metric accounts for the previous 7 days. For example, the 7 day average considered for 9/5/2020 would be 8/29/2020-9/4/2020.

3 - This metric is cumulative for all given doses.

4 - Vaccinated includes all fully vaccinated individuals > 14 days since last dose