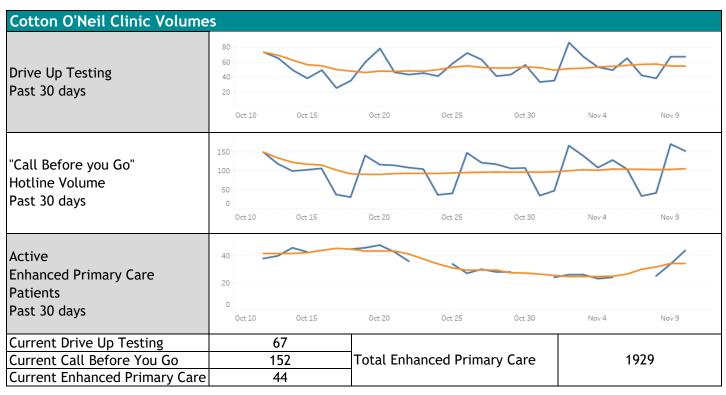

## **COVID-19 Scorecard**

Stormont Vail Health

11/10/2021

(785) 354-6000 | stormontvail.org/covid19







| Team Member Health   |          |    |
|----------------------|----------|----|
| Current Active Cases | Provider | 0  |
|                      | Employee | 17 |

- 1 This metric is pandemic cumulative since March 2020
- $2-This \ metric \ accounts \ for \ the \ previous \ 7 \ days. \ For example, \ the \ 7 \ day \ average \ considered \ for \ 9/5/2020 \ would \ be \ 8/29/2020-9/4/2020.$
- $\ensuremath{\mathtt{3}}$  This metric is cumulative for all given doses.
- 4 Vaccinated includes all fully vaccinated individuals > 14 days since last dose