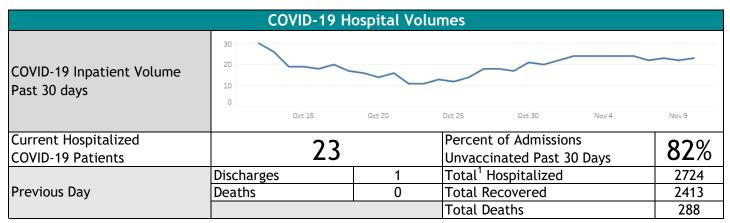

## **COVID-19 Scorecard**

Stormont Vail Health

11/10/2021

(785) 354-6000 | stormontvail.org/covid19

| Team Member Health   |          |    |
|----------------------|----------|----|
| Current Active Cases | Provider | 0  |
|                      | Employee | 17 |