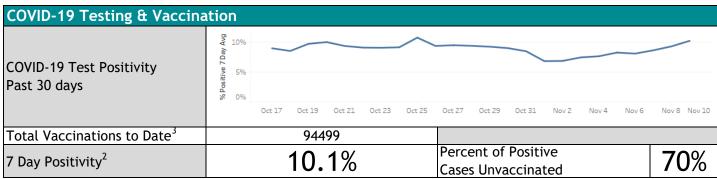

- 1 This metric is pandemic cumulative since March 2020
- $2-This \ metric \ accounts \ for \ the \ previous \ 7 \ days. \ For example, \ the \ 7 \ day \ average \ considered \ for \ 9/5/2020 \ would \ be \ 8/29/2020-9/4/2020.$
- $\ensuremath{\mathtt{3}}$  This metric is cumulative for all given doses.
- 4 Vaccinated includes all fully vaccinated individuals > 14 days since last dose