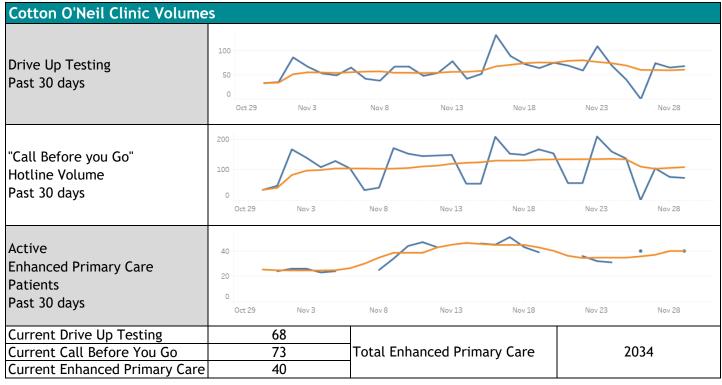

hs        |        | 295    |  |

| COVID-19 Testing & Vaccination           |                                                                            |               |  |  |  |  |  |
|------------------------------------------|----------------------------------------------------------------------------|---------------|--|--|--|--|--|
| COVID-19 Test Positivity<br>Past 30 days | 15%   10%   5%   0%   Nov 5 Nov 9   Nov 13 Nov 15   Nov 17 Nov 21   Nov 23 | Nov 27 Nov 29 |  |  |  |  |  |
| Total Vaccinations to Date <sup>3</sup>  | 95445                                                                      |               |  |  |  |  |  |
| 7 Day Positivity <sup>2</sup>            | 14.0% Percent of Positive<br>Cases Unvaccinated                            | <b>68</b> %   |  |  |  |  |  |



| Team Member Health   |          |    |  |  |
|----------------------|----------|----|--|--|
| Current Active Cases | Provider | 2  |  |  |
|                      | Employee | 25 |  |  |

1 - This metric is pandemic cumulative since March 2020

2 - This metric accounts for the previous 7 days. For example, the 7 day average considered for 9/5/2020 would be 8/29/2020-9/4/2020.

3 - This metric is cumulative for all given doses.

4 - Vaccinated includes all fully vaccinated individuals > 14 days since last dose