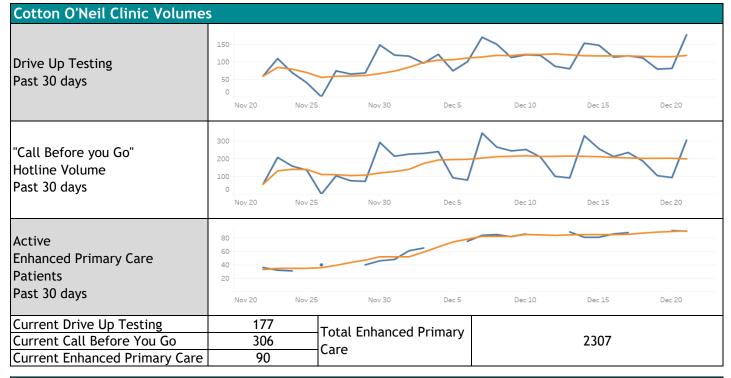

| <b>7U</b> /0 |



| Team Member Health                                      |          |                                                                                    |  |  |
|---------------------------------------------------------|----------|------------------------------------------------------------------------------------|--|--|
| Current Active Cases                                    | Provider | 2                                                                                  |  |  |
|                                                         | Employee | 32                                                                                 |  |  |
| 1 - This metric is pandemic cumulative since March 2020 |          | 4 - Vaccinated includes all fully vaccinated individuals > 14 days since last d