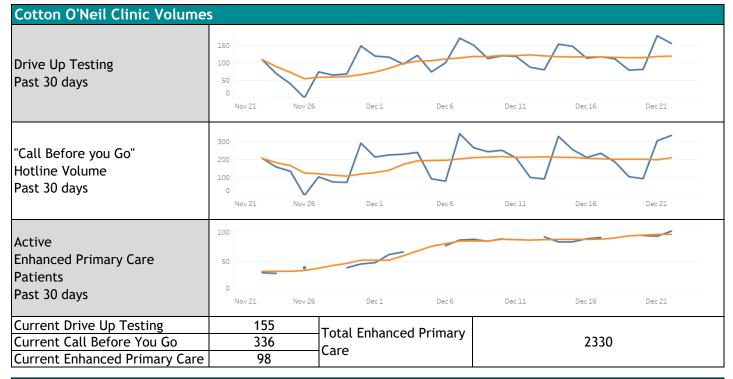

6 Dec 8 Dec 10 Dec 12 Dec 14 Dec 16 Dec 18 Dec 20 Dec 22 |
|------------------------------------------|----------------------------------------------------------------------|--------------------------------------------------------------------|
| Total Vaccinations to Date <sup>3</sup>  | 97737                                                                |                                                                    |
| 7 Day Positivity <sup>2</sup>            | 19.8% P                                                              | Percent Positive Cases Unvaccinated                                |
| vaccine/booster dose within 6 months     | 6.1% C                                                               | DR Last Dose/Booster more than 6 Months Ago <sup>6</sup> 90/0      |



| Team Member Health                                      |          |                                                                                    |  |  |
|---------------------------------------------------------|----------|------------------------------------------------------------------------------------|--|--|
| Current Active Cases                                    | Provider | 2                                                                                  |  |  |
|                                                         | Employee | 31                                                                                 |  |  |
| 1 - This metric is pandemic cumulative since March 2020 |          | 4 - Vaccinated includes all fully vaccinated individuals > 14 days since last d