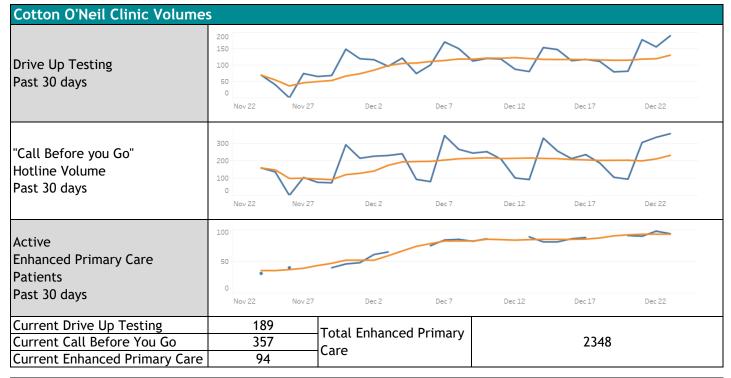

0.0%<br>20.0%<br>20.0%<br>0.0%<br>Nov 29 Dec1 Dec3 Dec5 Dec7 Dec9 Dec11 Dec13 Dec15 Dec17 Dec19 Dec21 Dec2 | 23          |
|------------------------------------------|-------------------------------------------------------------------------------------------------------------|-------------|
| Total Vaccinations to Date <sup>3</sup>  | 97821                                                                                                       |             |
| 7 Day Positivity <sup>2</sup>            | 20.1% Percent Positive Cases Unvaccinated 90                                                                | 10/         |
| vaccine/booster dose within 6 months     | 5.7% OR Last Dose/Booster more than 6 Months Ago <sup>6</sup>                                               | <b>J</b> /o |



| Team Member Health                                      |          |                                                                                    |  |  |
|---------------------------------------------------------|----------|------------------------------------------------------------------------------------|--|--|
| Current Active Cases                                    | Provider | 2                                                                                  |  |  |
|                                                         | Employee | 35                                                                                 |  |  |
| 1 - This metric is pandemic cumulative since March 2020 |          | 4 - Vaccinated includes all fully vaccinated individuals > 14 days since last d