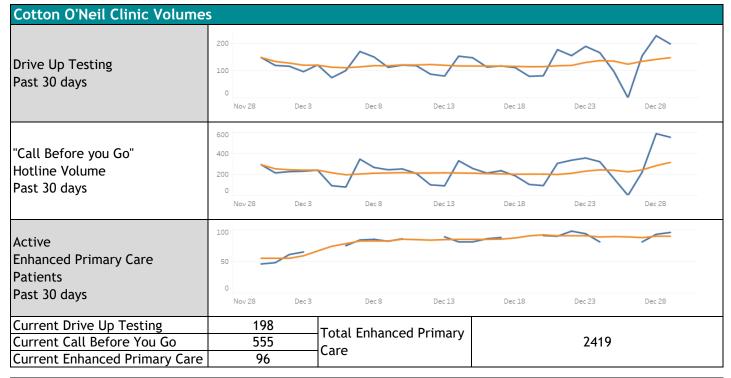

ast 30 days | 20.0%<br>10.0%<br>0.0%<br>Dec 5 Dec 7 Dec 9 Dec 11 Dec 13 Dec 15 Dec 17 Dec 19 Dec 21 Dec 23 Dec 25 Dec 27 Dec | ec 29 |
|------------------------------------------|----------------------------------------------------------------------------------------------------------------|-------|
| Total Vaccinations to Date <sup>3</sup>  | 98143                                                                                                          |       |
| 7 Day Positivity <sup>2</sup>            | 23.0% Percent Positive Cases Unvaccinated O                                                                    | 8%    |
| vaccine/booster dose within 6 months     | 11.4% OR Last Dose/Booster more than 6 Months Ago <sup>6</sup> O                                               | 0⁄0   |



| Team Member Health                                      |          |                                                                                    |  |  |
|---------------------------------------------------------|----------|------------------------------------------------------------------------------------|--|--|
| Current Active Cases                                    | Provider | 3                                                                                  |  |  |
|                                                         | Employee | 54                                                                                 |  |  |
| 1 - This metric is pandemic cumulative since March 2020 |          | 4 - Vaccinated includes all fully vaccinated individuals > 14 days since last d