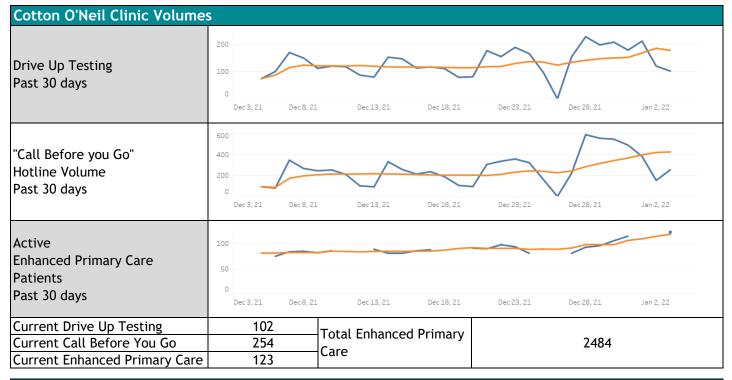

| Jan 2, 22 |
|------------------------------------------|--------------------------------------------------|-------|------------|------------------|----------------|------------------------------|-----------|
| Total Vaccinations to Date <sup>3</sup>  |                                                  | 98330 |            |                  |                |                              |           |
| 7 Day Positivity <sup>2</sup>            |                                                  | 28.8% |            | Percent Positive | Cases Unvacci  | inated                       | 070/      |
| vaccine/booster dose within 6 months     |                                                  | 17.5% |            | OR Last Dose/Bo  | oster more tha | an 6 Months Ago <sup>6</sup> | 87%       |



| Team Member Health                                      |                                                                                    |    |  |  |
|---------------------------------------------------------|------------------------------------------------------------------------------------|----|--|--|
| Current Active Cases                                    | Provider                                                                           | 6  |  |  |
|                                                         | Employee                                                                           | 83 |  |  |
| 1 - This metric is pandemic cumulative since March 2020 | 4 - Vaccinated includes all fully vaccinated individuals > 14 days since last dose |    |  |  |
|