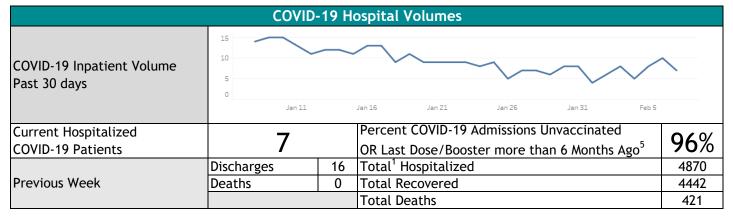

| Team Member Health                                      |                                                                                    |    |  |  |
|---------------------------------------------------------|------------------------------------------------------------------------------------|----|--|--|
| Current Active Cases                                    | Provider                                                                           | 3  |  |  |
|                                                         | Employee                                                                           | 13 |  |  |
| 1 - This metric is pandemic cumulative since March 2020 | 4 - Vaccinated includes all fully vaccinated individuals > 14 days since last dose |    |  |  |
|                                                         |                                                                                    |    |  |  |