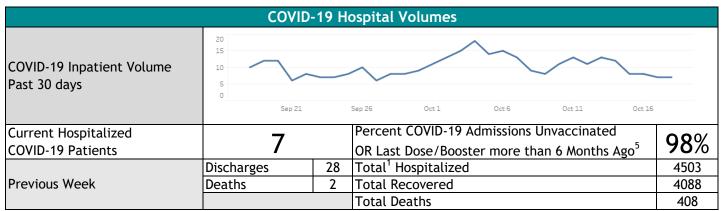

- 4 Vaccinated includes all fully vaccinated individuals > 14 days since last dose
- 5 COVID-19 Admissions last 90 days
- 6 Positive COVID-19 tests last 30 days