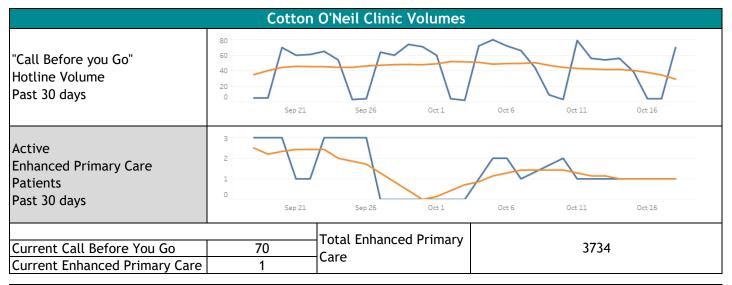

## **COVID-19 Scorecard**

10/18/2022

Stormont Vail Health

(785) 354-6000 | <u>stormontvail.org/covid19</u>







| Team Member Health   |          |    |
|----------------------|----------|----|
| Current Active Cases | Provider | 1  |
|                      | Employee | 12 |

- $\ensuremath{\text{1}}$  This metric is pandemic cumulative since March 2020
- $\ensuremath{\text{2}}$  This metric accounts for the previous 7 days.
- 3 This metric is cumulative for all given doses.

- 4 Vaccinated includes all fully vaccinated individuals > 14 days since last dose
- 5 COVID-19 Admissions last 90 days
- 6 Positive COVID-19 tests last 30 days