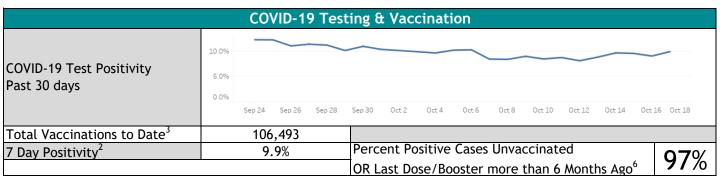

- $\ensuremath{\text{1}}$  This metric is pandemic cumulative since March 2020
- $\ensuremath{\text{2}}$  This metric accounts for the previous 7 days.
- 3 This metric is cumulative for all given doses.

- 4 Vaccinated includes all fully vaccinated individuals > 14 days since last dose
- 5 COVID-19 Admissions last 90 days
- 6 Positive COVID-19 tests last 30 days