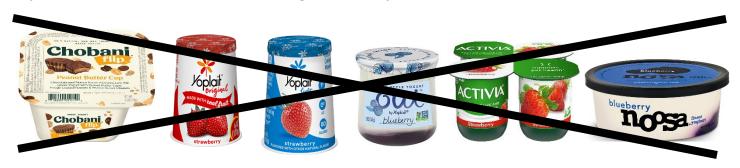

## **NOT recommended**

Any yogurt with more grams of carb than grams of protein, any yogurt with more than 5 g added sugar. Many choices below have as much added sugar as a candy bar.