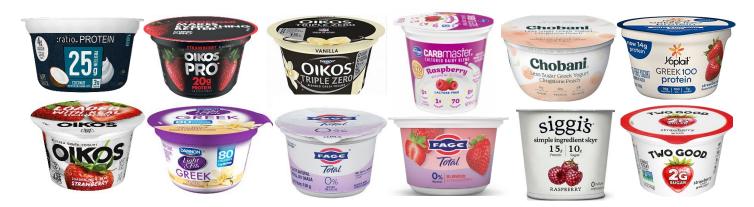

## Yogurt: Be sure to choose a yogurt with <5 g of added sugar

- Danon Light and Fit Greek Yogurt (12 g protein)
- Oikos Triple Zero Greek Yogurt (15 g protein)
- Kroger Carb Master/Dillon's Stores (9 g protein), regular yogurt texture
- Yoplait 100 Greek (14 g protein)
- Fage Greek plain\* (18 g protein)
- Okios Blended\* (13 g protein)
- Okios Pro (20 g protein)
- Ratio:Protein (25 g protein)
- Chobani Less Sugar\* (12 g protein)
- Fage Total 0% plain or blended (13-16 g protein)
- Siggi's yogurt (15 g protein)
- 2 good (12 g protein)
- \* No artificial or no-calorie sweeteners used